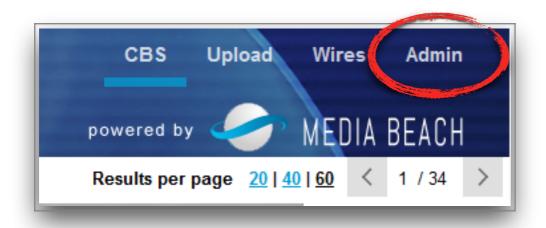

Click "Admin" (upper right corner of the web page) to access the local admin area on <u>NewspathNow.com</u>