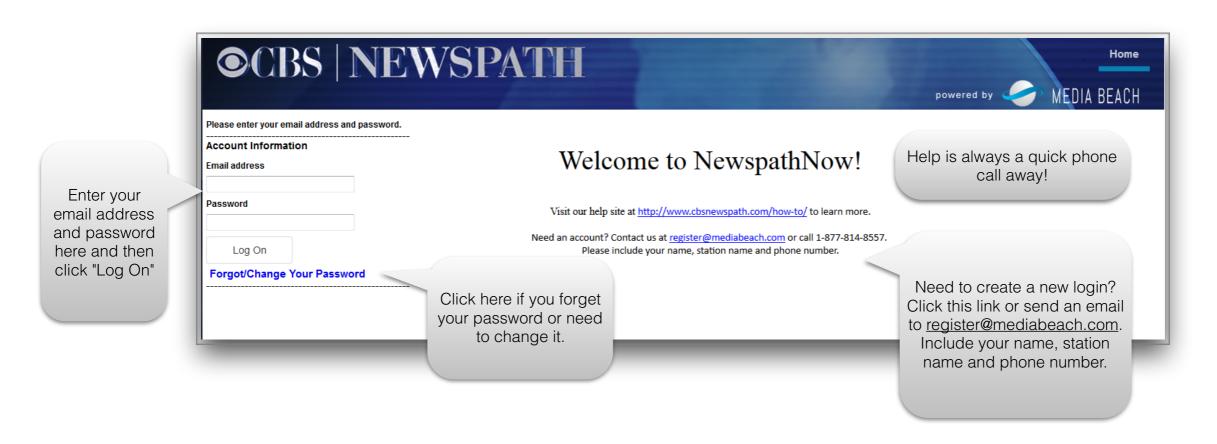

Using a PC or Mac and any of the popular web browsers go to <a href="https://www.newspathnow.com">www.newspathnow.com</a> and you will find this login screen:

There are two types of logins at each station. The Local Admin login and User logins. When logged in with the Local Admin credentials you will be able to access the admin area of the site as seen here: