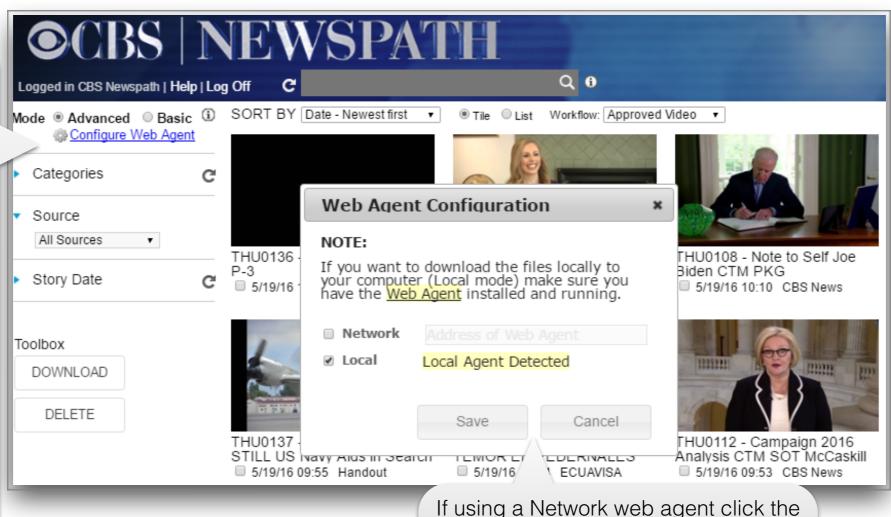

Click "configure web agent" to complete installation of a web agent.

Click "basic" to download videos only to your computer and into the folder your web browser is set to.

If using a Network web agent click the box and then input the IP address of the server running the web agent. Select local only if you have the web agent running on your computer.