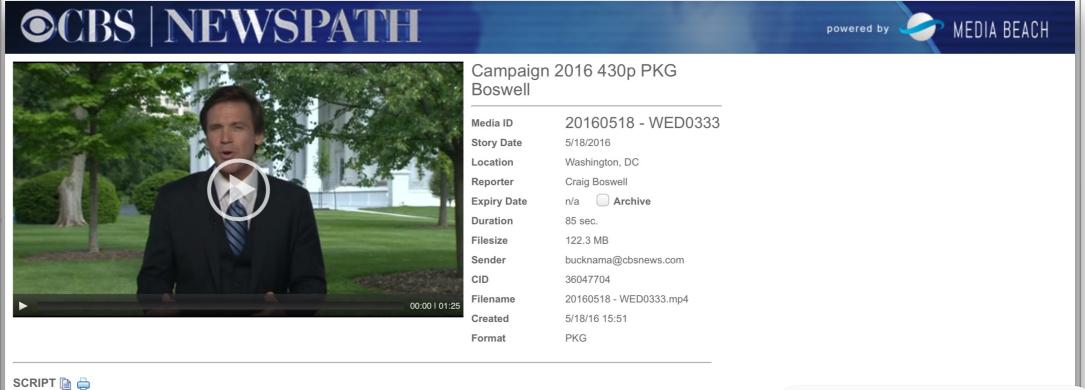

## Preview and Clip information page

Click the arrow on the video to play and preview the item.

Restriction information will be seen here. IMPORTANT INFORMATION YOU NEED TO KNOW!!!

NNS-N

CORRESPONDENT: Craig Boswell

TRT Insert: 1:12

OUTCUE: clinching the nomination

:33 - :39 Craig Boswell/CBS News/The White House

:51 - 1:00 Sen. Bernie Sanders/(I-VT) Democratic Presidential Candidate

RESTRICTIONS

NNS-N

CONTACT

Important script information is seen here. Use the copy to clipboard icon (just to the right of the word "script" to copy all script information. You can then paste it into iNews, ENPS or other newsroom systems.